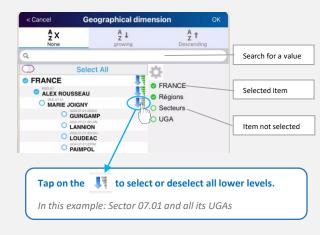

## Formatting a dashboard

Inversion of dimensions

FRANCE

MARCHE ADM

SESOPRALOX

A

FRANCE

PRIVAMINIT

APRAM OC

KOLOPEG

FORDREAM

Hold down the button and drag it to the column to be reversed (orange frame).

Reversing the axes works in both directions.

Adding a second dimension

LONG PRESS on the button and drag it to the column to be added (green frame 

)

To delete one of the dimensions

LONG PRESS on the column to be removed and drag the

To invert the columns

LONG PRESS on the column to be moved and drag the to the orange frame

3 Button "go initial state" to return to the state as it was when it was received