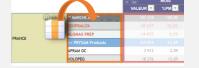

)

To delete one of the dimensions

LONG PRESS on the column to be removed and drag the

To invert the columns

LONG PRESS on the column to be moved and drag the to the orange frame

3 Button "go initial state" to return to the state as it was when it was received