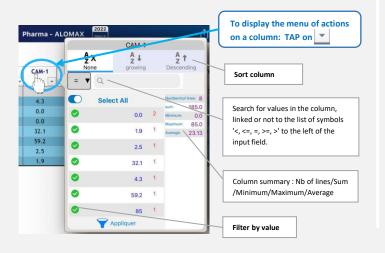

## Navigation in a dashboard

Selection button (drop-down list) and navigation in different reports



Row and column filtering





## Formatting a dashboard

Inversion of dimensions

FRANCE

MARCHE ADM

SESOPRALOX

A

FRANCE

PRIVAMINIT

APRAM OC

KOLOPEG

FORDREAM

Hold down the button and drag it to the column to be reversed (orange frame).

Reversing the axes works in both directions.

Adding a second dimension



LONG PRESS on the button and drag it to the column to be added (green frame 

)

To delete one of the dimensions

LONG PRESS on the column to be removed and drag the



To invert the columns

LONG PRESS on the column to be moved and drag the to the orange frame



3 Button "go initial state" to return to the state as it was when it was received



4 Actions on the header



**S** Actions on filters (Geo, Products)