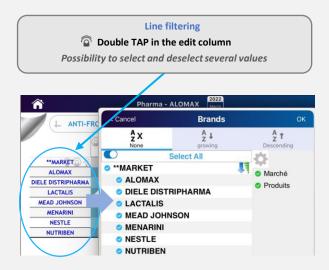

## Navigation in a dashboard

Selection button (drop-down list) and navigation in different reports

Row and column filtering