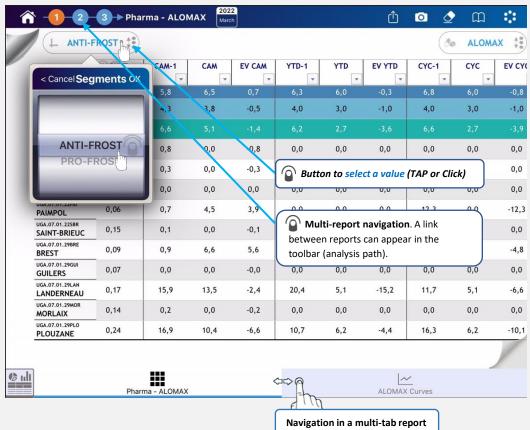

## Navigation in a dashboard

Selection button (drop-down list) and navigation in different reports

Row and column filtering