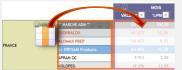

## Formatting a dashboard

Inversion of dimensions

FRANCE

MARCHE ADM

SESOPRALOX

A

FRANCE

PRIVAMINIT

APRAM OC

KOLOPEG

FORDREAM

Hold down the button and drag it to the column to be reversed (orange frame).

Reversing the axes works in both directions.

Adding a second dimension

LONG PRESS on the button and drag it to the column to be added (green frame 