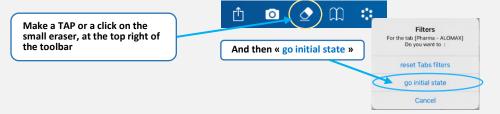

TouCH



## The dashboards

## Navigation in a dashboard

Selection button (drop-down list) and navigation in different reports



Row and column filtering





## Formatting a dashboard

Inversion of dimensions

FRANCE

MARCHE ADM

SESOPRALOX

A

FRANCE

PRIVAMINIT

APRAM OC

KOLOPEG

FORDREAM

Hold down the button and drag it to the column to be reversed (orange frame).

Reversing the axes works in both directions.

Adding a second dimension



LONG PRESS on the button and drag it to the column to be added (green frame 

)

To delete one of the dimensions

LONG PRESS on the column to be removed and drag the



To invert the columns

LONG PRESS on the column to be moved and drag the to the orange frame



3 Button "go initial state" to return to the state as it was when it was received



4 Actions on the header



**S** Actions on filters (Geo, Products)