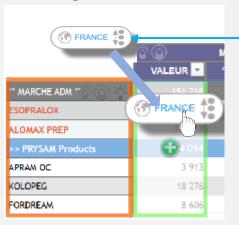

## Formatting a dashboard

Inversion of dimensions

FRANCE

MARCHE ADM

SESOPRALOX

A

FRANCE

PRIVAMINIT

APRAM OC

KOLOPEG

FORDREAM

Hold down the button and drag it to the column to be reversed (orange frame).

Reversing the axes works in both directions.

Adding a second dimension

LONG PRESS on the button and drag it to the column to be added (green frame 

)

To delete one of the dimensions

LONG PRESS on the column to be removed and drag the

To invert the columns

LONG PRESS on the column to be moved and drag the to the orange frame

3 Button "go initial state" to return to the state as it was when it was received