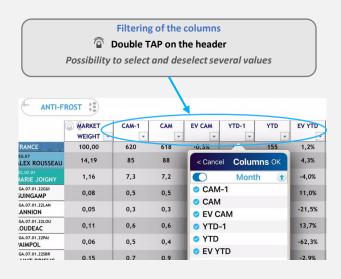

## Navigation in a dashboard

Selection button (drop-down list) and navigation in different reports

Row and column filtering